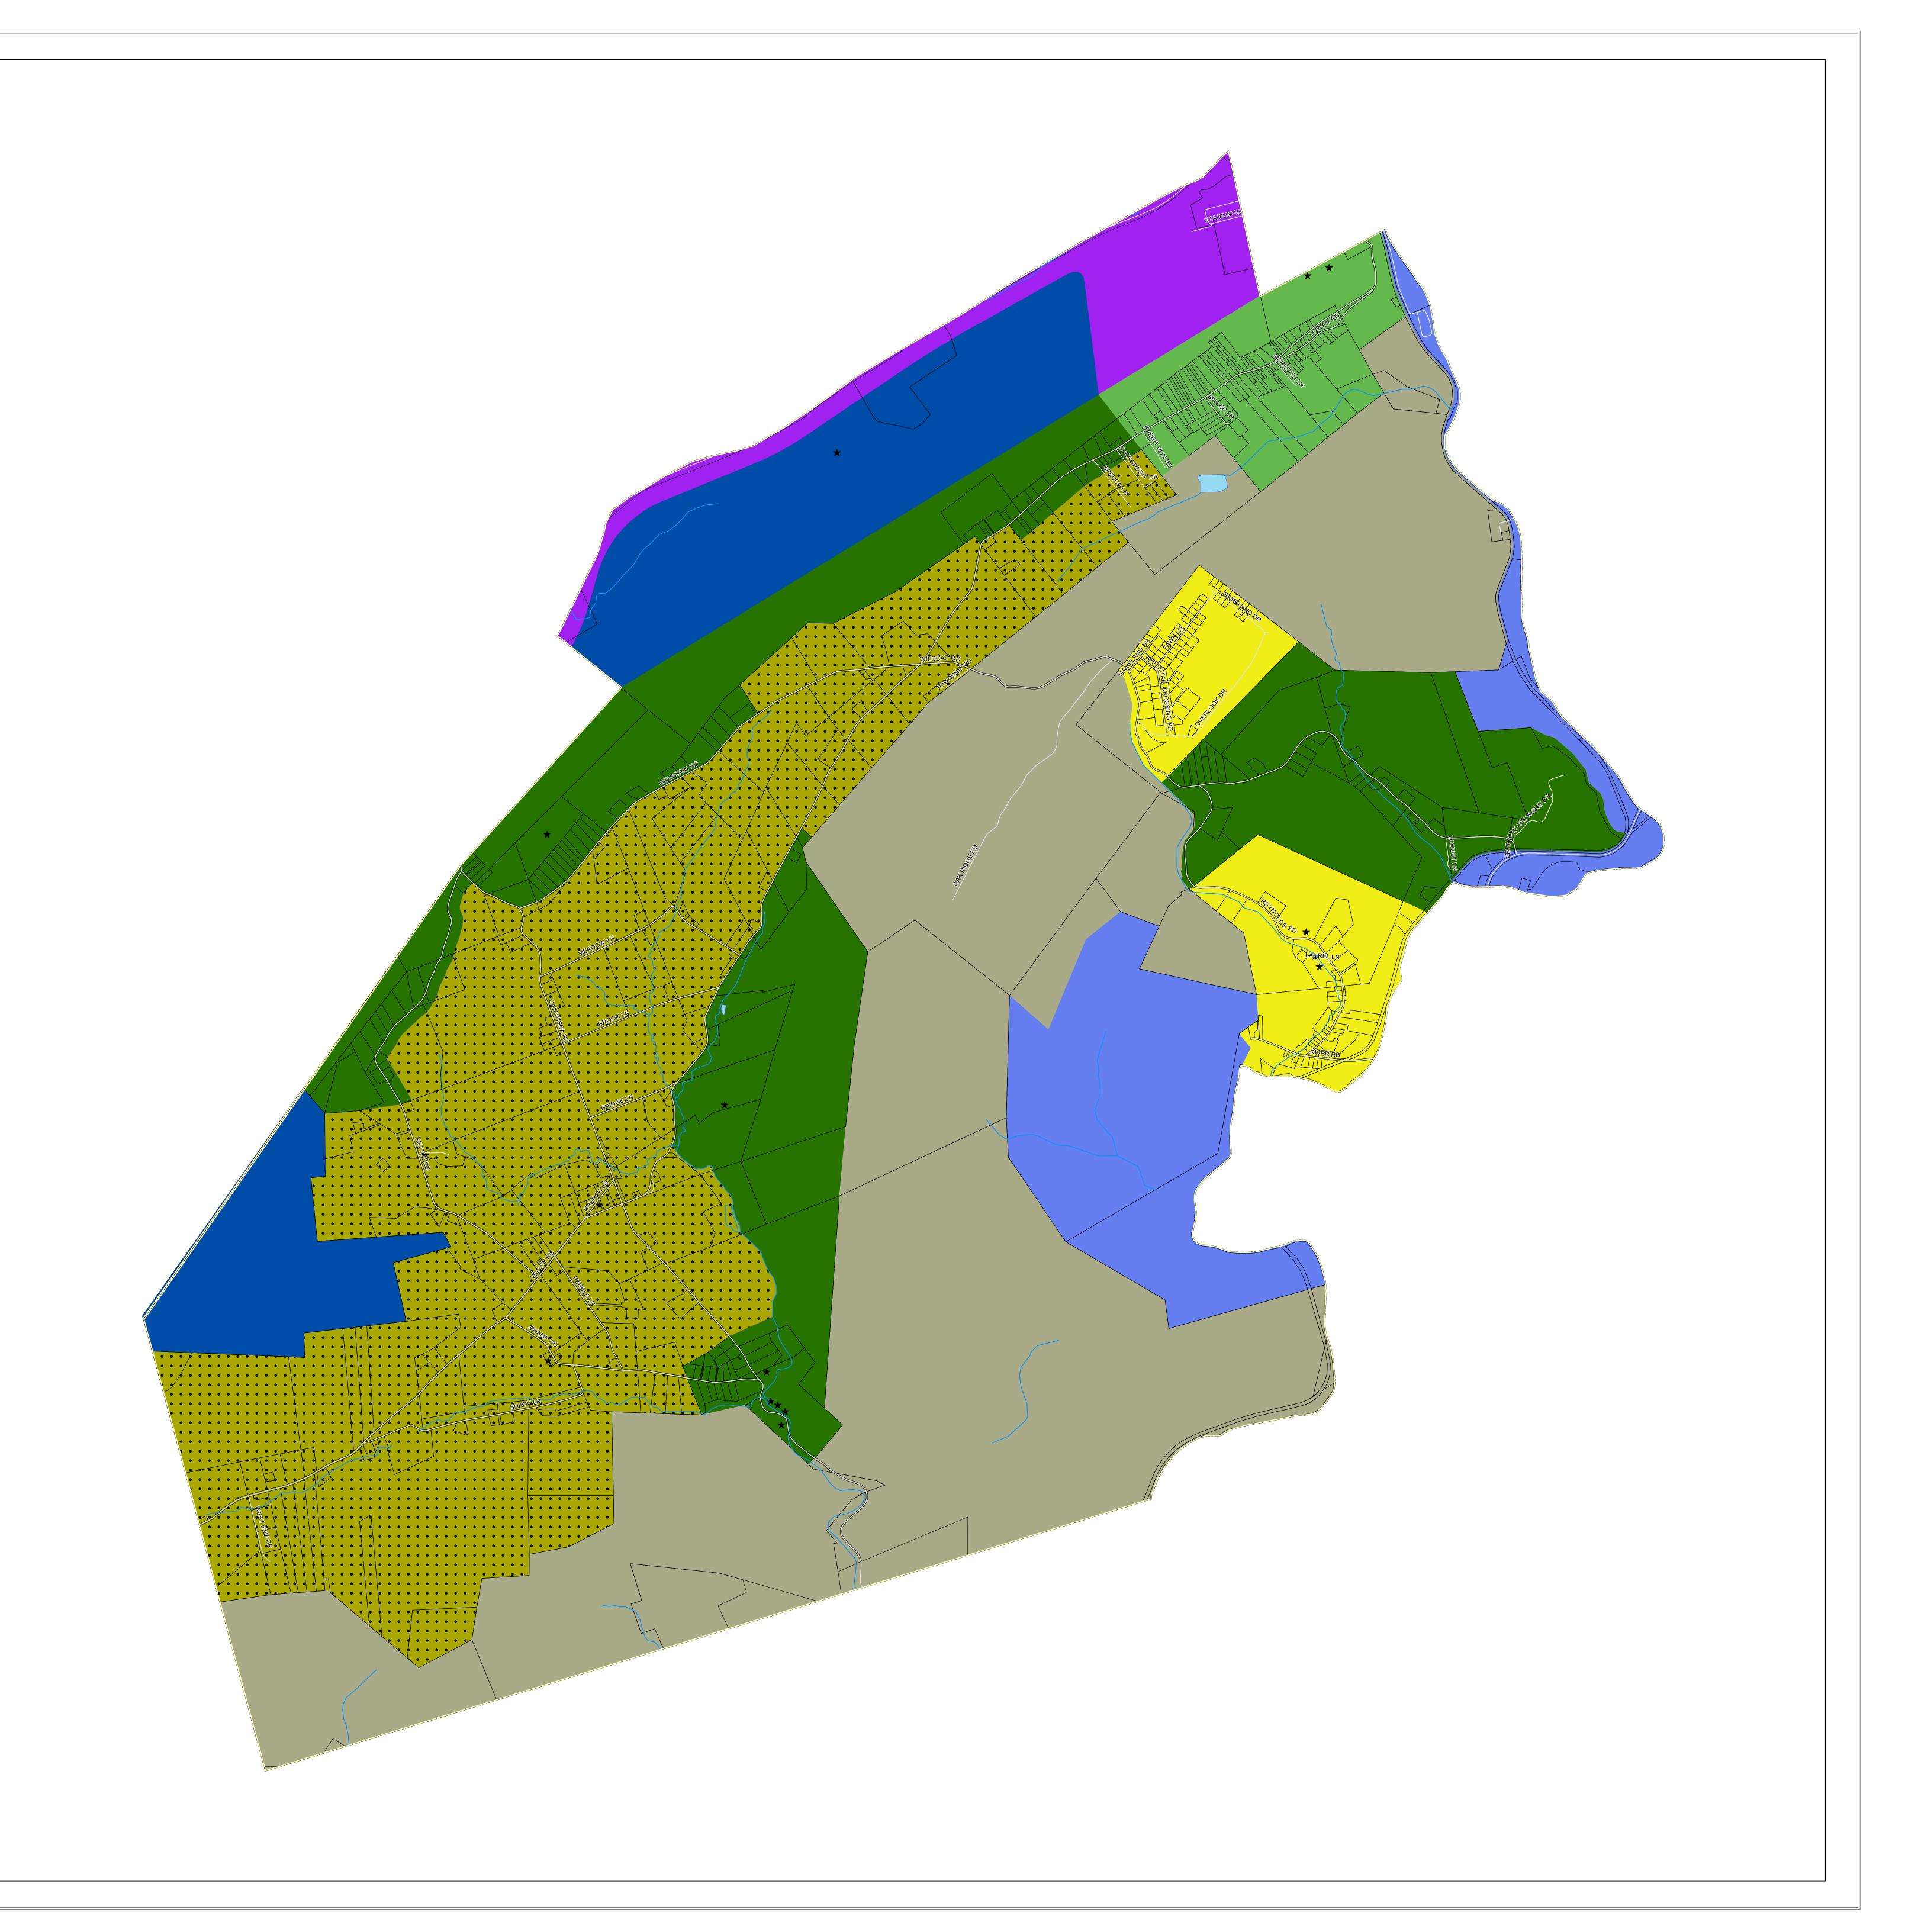

## Eastern Schuylkill Planning Zoning Map

## 32 Walker Township

## **ESP Zoning** AP - Agricultural Preservation EAP - Enhanced Agricultural Preservation R-1 - Rural Agricultural, Low Density Rural R-2 - Residential, Low Density Suburban R-3 - Residential, Medium Density Suburban R-4 - Res. / Comm., Med. to High Density Suburban R-5 - Residential / Commercial, High Density Urban GC - General Commercial HC - Highway Commercial LI - Light Industrial GI-1 - General Industrial 1 GI-2 - General Industrial 2 WP - Woodland Preservation Municipal Boundary Water Courses

★ Leased Grounds

0 0.125 0.25 0.5 Miles

From time to time, for informational purposes only, it may be beneficial to add information, such as new streets, subdivisions, parcels, landmarks or other information which makes this official map more understandable.

Map dated March 4, 2016.
Prepared for
Eastern Schuylkill Planning
by the Schuylkill County GIS Office.